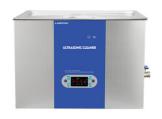

## CARBURETOR ULTRASONIC

Carburetor Ultrasonic Cleaner uses ultrasonic waves to clean the smallest part of the lab tool with strong degreasing chemical.

Used in Pharmaceutical, Chemical and physical cleaning, electronics industry, Research, laboraotory.

## **ULC-16** CARBURETOR ULTRASONIC

LCD display and control, simple operation

One key degassing can quickly remove air in water and ultrasonic cleaning effect is better

Independently developed MCU SWEEP ultrasonic generator drive, uniform and strong ultrasonic effect