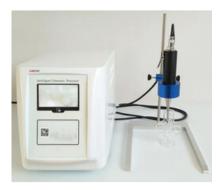

## PORTABLE ULTRASONIC PROCESSOR

Portable Ultrasonic Processor is used to emulsify, disperse, homogenization, extraction, anti-foaming, cleaning, preparation of nano-materials, dispersion, and speed up chemical reactions Used in Biotechnology, Pharmaceutical, Chemical, Industrial, Environmental. Also known as Portable Ultrasonic Homogenizer Sonicator, Portable ultrasonic cell crusher.

## LIH14 PORTABLE ULTRASONIC PROCESSOR