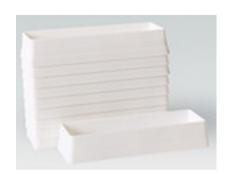

# PIPETTOR SOLUTION BASINS

# PIPETTOR SOLUTION BASINS

Basins are designed for single and multi channel pipettors. Easy access to solution. It avoids spills and provides stability. They are available pre-sterile or nonsterile and constructed of either polyvinyl chloride or polystyrene. Commonly used in laboratories, research, pharmaceutical, etc.

# **PIC21-50 PIPETTOR SOLUTION BASINS**

Permits easy access to solution Easy Cleaning

## **SPECIFICATIONS**

| Model  | PIC21-50 |
|--------|----------|
| Volume | 50 ml    |