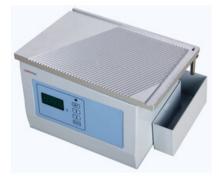

## PTR11-230 PARAFFIN TRIMMER

Full computer automated control.

Utilizes new type of heating elements that enable fast heating, energy, efficiency and reliability.

Temperature sensors are made in USA, precise and reliable.

Automatically saves the latest operational settings.

Memory and automatic restoration function, the preset temperature can be automatically saved after device operation.

LED displays the heating status.

#### **SPECIFICATIONS**

| Model                         | PTR11-230                               |
|-------------------------------|-----------------------------------------|
| Working Area                  | 230×160 mm                              |
| Temperature Range             | Continuously adjustable within 0 - 90°C |
| Temperature Control Precision | ±1°C                                    |
| Electrical Requirement        | 220V±10%50 Hz or 110V±10% 50/60 Hz      |
| Power                         | 150 W                                   |
| Dimension                     | 255W×180D×155H mm                       |
| Weight                        | 3 kg                                    |