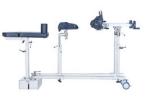

### **SPECIFICATIONS**

| Model                             | OPT14-1420  | OPT14-1700 | OPT14-1550 |
|-----------------------------------|-------------|------------|------------|
| Table Length                      | 1420±50 mm  | 1700±10 mm | 1550±50 mm |
| Table Width                       | 765±50 mm   | 750±100 mm | 450±50 mm  |
| Traction device horizontal rotary | 0-180°      |            |            |
| Traction distance                 | (0-200)+10% |            |            |
| Traction Device height adjustment | >400 mm     | -          | >190 mm    |

OPT14-1700

OPT14-1550