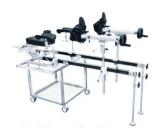

### **SPECIFICATIONS**

| Model                             | OPT14-1420  | OPT14-1700 | OPT14-1550 |
|-----------------------------------|-------------|------------|------------|
| Table Length                      | 1420±50 mm  | 1700±10 mm | 1550±50 mm |
| Table Width                       | 765±50 mm   | 750±100 mm | 450±50 mm  |
| Traction device horizontal rotary | 0-180°      |            |            |
| Traction distance                 | (0-200)+10% |            |            |
| Traction Device height adjustment | >400 mm     | -          | >190 mm    |

OPT14-1700

OPT14-1550