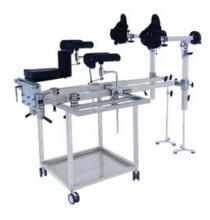

## ORTHOPEDICS TRACTOR RACK

Labstac's Orthopedics tracktor rack is mainly applied to orthopedics surgical by using this tractor rack the patient's leg can be performed side traction, prone traction and open-up position of the body during the operation.

## **OPT14** ORTHOPEDICS TRACTOR RACK

Adopt carbon fiber material, the prespective imaging is clear, light and strong The plug in design is convient and quick to connect with table Equipped with a traction frame accessory car, which is convient to move and save space