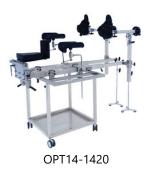

### **SPECIFICATIONS**

| Model                             | OPT14-1420  | OPT14-1700 | OPT14-1550 |
|-----------------------------------|-------------|------------|------------|
| Table Length                      | 1420±50 mm  | 1700±10 mm | 1550±50 mm |
| Table Width                       | 765±50 mm   | 750±100 mm | 450±50 mm  |
| Traction device horizontal rotary | 0-180°      |            |            |
| Traction distance                 | (0-200)+10% |            |            |
| Traction Device height adjustment | >400 mm     | -          | >190 mm    |

OPT14-1700

OPT14-1550