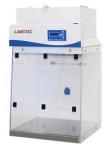

### LAF38 COMPOUNDING HOOD

2

| Model               | LAF38-660MA                                                                    | LAF38-660MB                                                                                 | LAF38-660MC         |  |
|---------------------|--------------------------------------------------------------------------------|---------------------------------------------------------------------------------------------|---------------------|--|
| Туре                | Desktop Laminar Flow                                                           |                                                                                             |                     |  |
| Airflow Velocity    | 0.3~0.5m/s                                                                     | 0.3~0.8m/s                                                                                  |                     |  |
| Filter              | Active Carbon Filter                                                           | Active Carbon Filter, HEPA Filter                                                           |                     |  |
| Pre-Filter          | /                                                                              | -                                                                                           | /                   |  |
| Max Opening         | 660mm                                                                          |                                                                                             |                     |  |
| Main Body Material  | Cold-rolled steel with anti-bacteria power coating                             |                                                                                             |                     |  |
| Work Table Material | 304 stainless steel                                                            | Solid physicochemical steel plate                                                           |                     |  |
| Front Window        | Manual, acrylic material                                                       |                                                                                             |                     |  |
| UV Lamp             | 15W x1 Emission of 253.7 nanometers                                            |                                                                                             |                     |  |
| LED Lamp            | 4W x2                                                                          | 12W x1                                                                                      |                     |  |
| Display             | LED Display                                                                    |                                                                                             |                     |  |
| Noise               | ≤60dB                                                                          |                                                                                             |                     |  |
| Standard Accessory  | Active carbon filter, LED lamp x2, 4 meters PVC exhaust duct, Diameter: 250mm. | Active carbon filter, HEPA filter, LED lamp x1, 4 meters PVC exhaust duct, Diameter: 250mm. |                     |  |
| Optional Accessory  | Base stand, UV lamp x2                                                         |                                                                                             |                     |  |
| Internal Size       | 640Wx550Dx700H mm                                                              | 940Wx550Dx700H mm                                                                           | 1140Wx550Dx700H mm  |  |
| External Size       | 700Wx620Dx1150H mm                                                             | 1000Wx620Dx1150H mm                                                                         | 1200Wx620Dx1150H mm |  |
| Package Size        | 840Wx760Dx1400H mm                                                             | 1140Wx740Dx1340H mm                                                                         | 1340Wx740Dx1360H mm |  |
| Gross Weight        | 100kg                                                                          | 145kg                                                                                       | 190kg               |  |
| Consumption         | 300W                                                                           | 200W                                                                                        | 400W                |  |
| Power Supply        | AC220V±10%, 50/60Hz; 110V±10%, 60Hz                                            |                                                                                             |                     |  |

LAF38-590M

LAF38-590MA

LAF38-660M

LAF38-660MA

LAF38-660MB

LAF38-660MC