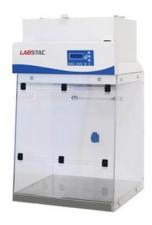

### LAF38 COMPOUNDING HOOD

#### **SPECIFICATIONS**

| Model               | LAF38-590M                                            | LAF38-590MA                                                    | LAF38-660M                          |  |
|---------------------|-------------------------------------------------------|----------------------------------------------------------------|-------------------------------------|--|
| Туре                | Desktop Laminar Flow                                  |                                                                |                                     |  |
| Airflow Velocity    | 0.3~0.5m/s                                            | 0.3~0.8m/s                                                     | 0.3~0.5m/s                          |  |
| Filter              | HEPA Filter                                           | Active Carbon Filter                                           | HEPA Filter                         |  |
| Pre-Filter          | Polyester fiber, washable                             | /                                                              | Polyester fiber, washable           |  |
| Max Opening         | 590mm                                                 |                                                                | 660mm                               |  |
| Main Body Material  | Cold-rolled steel with anti-bacteria power coating    |                                                                |                                     |  |
| Work Table Material | 304 stainless steel                                   |                                                                |                                     |  |
| Front Window        | Manual, acrylic material                              |                                                                |                                     |  |
| UV Lamp             | 8W x1 Emission of 253.7 nanometers                    |                                                                | 15W x1 Emission of 253.7 nanometers |  |
| LED Lamp            | 4W x1                                                 |                                                                | 4W x2                               |  |
| Display             | LCD Display                                           |                                                                | LED Display                         |  |
| Noise               | ≤60dB                                                 |                                                                |                                     |  |
| Standard Accessory  | HEPA filter, LED lamp, UV lamp x2, Waterproof socket. | Active carbon filter, LED lamp, UV lamp x2, Waterproof socket. | HEPA filter, LED lamp x2,UV lamp x2 |  |
| Optional Accessory  | Base stand                                            |                                                                |                                     |  |
| Internal Size       | 580Wx520Dx610H mm                                     |                                                                | 640Wx550Dx700H mm                   |  |
| External Size       | 600Wx580Dx1060H mm                                    |                                                                | 700Wx620Dx1150H mm                  |  |
| Package Size        | 760Wx740Dx1280H mm                                    |                                                                | 840Wx760Dx1400H mm                  |  |
| Gross Weight        | 90kg                                                  |                                                                | 100kg                               |  |
| Consumption         | 150W                                                  |                                                                | 300W                                |  |
|                     |                                                       |                                                                |                                     |  |

LAF38-590M

LAF38-590MA

LAF38-660M

LAF38-660MA

LAF38-660MB

LAF38-660MC