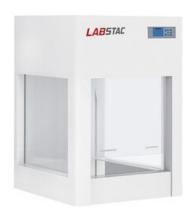

## **LAF11** DESKTOP LAMINAR AIR FLOW

Air speed adjustable.

Tabletop type, easy to carry and save space. Microprocessor control system, LED Display. HEPA filter with efficiency, 99.999% at 0.3um

### **SPECIFICATIONS**

| Model               | LAF11-480SA                                        | LAF11-480S                                               |
|---------------------|----------------------------------------------------|----------------------------------------------------------|
| Туре                | Desktop Laminar Flow                               |                                                          |
| Air Flow Velocity   | 0.3~0.5m/s                                         | ≥0.5m/s                                                  |
| Filter              | HEPA Filter                                        | Active Carbon Filter,HEPA Filter                         |
| Pre-Filter          | Polyester fiber, washable                          | /                                                        |
| Main Body Material  | Cold-rolled steel with anti-bacteria power coating |                                                          |
| Work Table Material | 304 stainless steel                                |                                                          |
| UV Lamp             | 8 Wx1 Emission of 253.7 nanometers                 |                                                          |
| LED Lamp            | 4Wx1                                               |                                                          |
| Display             | LED Display                                        |                                                          |
| Front Window        | Manual, 5 mm toughened glass, anti-UV              |                                                          |
| Max Opening         | 300 mm                                             |                                                          |
| Standard Accessory  | HEPA filter, LED lamp,UV lamp x2.                  | Active carbon filter, HEPA filter, LED lamp, UV lamp x2. |
| Optional Accessory  | /                                                  |                                                          |
| Internal Size       | 480Wx340Dx370H mm                                  |                                                          |
| External Size       | 550Wx460Dx700H mm                                  |                                                          |
| Package Size        | 700Wx610Dx925H mm                                  |                                                          |
| Gross Weight        | 57kg                                               |                                                          |
| Noise               | ≤60dB                                              |                                                          |
| Consumption         | 100W                                               |                                                          |
| Power Supply        | AC220V±10%, 50/60Hz; 110V±10%, 60Hz                |                                                          |