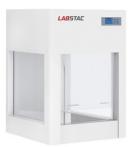

## **LAF11** DESKTOP LAMINAR AIR FLOW

Air speed adjustable.

Tabletop type, easy to carry and save space. Microprocessor control system, LED Display. HEPA filter with efficiency, 99.999% at 0.3um

### **SPECIFICATIONS**

| Model               | LAF11-480SA                                        | LAF11-480S                                               |
|---------------------|----------------------------------------------------|----------------------------------------------------------|
| Туре                | Desktop Laminar Flow                               |                                                          |
| Air Flow Velocity   | 0.3~0.5m/s                                         | ≥0.5m/s                                                  |
| Filter              | HEPA Filter                                        | Active Carbon Filter,HEPA Filter                         |
| Pre-Filter          | Polyester fiber, washable                          | /                                                        |
| Main Body Material  | Cold-rolled steel with anti-bacteria power coating |                                                          |
| Work Table Material | 304 stainless steel                                |                                                          |
| UV Lamp             | 8 Wx1 Emission of 253.7 nanometers                 |                                                          |
| LED Lamp            | 4Wx1                                               |                                                          |
| Display             | LED Display                                        |                                                          |
| Front Window        | Manual, 5 mm toughened glass, anti-UV              |                                                          |
| Max Opening         | 300 mm                                             |                                                          |
| Standard Accessory  | HEPA filter, LED lamp,UV lamp x2.                  | Active carbon filter, HEPA filter, LED lamp, UV lamp x2. |
| Optional Accessory  | /                                                  |                                                          |
| Internal Size       | 480Wx340Dx370H mm                                  |                                                          |
| External Size       | 550Wx460Dx700H mm                                  |                                                          |
| Package Size        | 700Wx610Dx925H mm                                  |                                                          |
| Gross Weight        | 57kg                                               |                                                          |
| Noise               | ≤60dB                                              |                                                          |
| Consumption         | 100W                                               |                                                          |
| Power Supply        | AC220V±10%, 50/60Hz; 110V±10%, 60Hz                |                                                          |