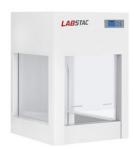

## **LAF11** DESKTOP LAMINAR AIR FLOW

Air speed adjustable.

Tabletop type, easy to carry and save space. Microprocessor control system, LED Display. HEPA filter with efficiency, 99.999% at 0.3um

### **SPECIFICATIONS**

| Model               | LAF11-480SA                                        | LAF11-480S                                               |
|---------------------|----------------------------------------------------|----------------------------------------------------------|
| Туре                | Desktop Laminar Flow                               |                                                          |
| Air Flow Velocity   | 0.3~0.5m/s                                         | ≥0.5m/s                                                  |
| Filter              | HEPA Filter                                        | Active Carbon Filter,HEPA Filter                         |
| Pre-Filter          | Polyester fiber, washable                          | /                                                        |
| Main Body Material  | Cold-rolled steel with anti-bacteria power coating |                                                          |
| Work Table Material | 304 stainless steel                                |                                                          |
| UV Lamp             | 8 Wx1 Emission of 253.7 nanometers                 |                                                          |
| LED Lamp            | 4Wx1                                               |                                                          |
| Display             | LED Display                                        |                                                          |
| Front Window        | Manual, 5 mm toughened glass, anti-UV              |                                                          |
| Max Opening         | 300 mm                                             |                                                          |
| Standard Accessory  | HEPA filter, LED lamp,UV lamp x2.                  | Active carbon filter, HEPA filter, LED lamp, UV lamp x2. |
| Optional Accessory  | /                                                  |                                                          |
| Internal Size       | 480Wx340Dx370H mm                                  |                                                          |
| External Size       | 550Wx460Dx700H mm                                  |                                                          |
| Package Size        | 700Wx610Dx925H mm                                  |                                                          |
| Gross Weight        | 57kg                                               |                                                          |
| Noise               | ≤60dB                                              |                                                          |
| Consumption         | 100W                                               |                                                          |
| Power Supply        | AC220V±10%, 50/60Hz; 110V±10%, 60Hz                |                                                          |