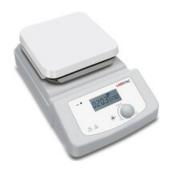

# HOTPLATE STR24-380

## **HOTPLATE STR24-380**

Rugged and compact magnetic hotplate stirrers are ergonomically designed and provide uniform heating surfaces. It delivers reliable and consistent stirring quickly and efficiently. The low-profile design of these magnetic hotplate stirrers makes them easy to store and fit into fume hoods.

## **STR24-380** HOTPLATE

Max. heating temperature is 380°C
High resolution LCD displays actual temperature
Aluminum cover with ceramic work plate, allows for immediate heat transfer
External temperature control is possible with temperature sensor PT1000
Digital temperature control with max. temperature at 380°C

### **SPECIFICATIONS**

| Model                                        | STR24-380                           |
|----------------------------------------------|-------------------------------------|
| Heating temperature range                    | Room temp.+5°C - 340°C              |
| Over heat Protection                         | 420°C                               |
| Temperature display accuracy                 | ±1°C                                |
| Work plate material                          | Aluminum cover with ceramic coating |
| Work plate Dimension                         | 140x140 mm                          |
| External temperature sensor                  | PT1000 (accuracy ±0.5°C)            |
| Protection class                             | IP21                                |
| Temperature display                          | LCD                                 |
| Permissible ambient temperature and humidity | 5-40°C 80%RH                        |
| Power                                        | 510W                                |
| Heating output                               | 500W                                |
| Voltage                                      | 100-120/200-240V 50/60Hz            |
| Dimension (W x D x H)                        | 180x320x108mm                       |
| Weight                                       | 2.2kg                               |