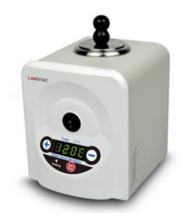

# GLASS BEAD STERILIZER STE24-300

# **GLASS BEAD STERILIZER STE24-300**

Glass bead sterilizer is a sterilizing instrument, which is commonly used in the endodontic dentistry. Glass bead sterilizer works on the principle of intense dry heat. Even though many sterilizing methods are used for sterilization glass bead sterilizer has efficiency to destroy the microorganisms.

# **STE24-300** GLASS BEAD STERILIZER

Small volume, light weight, simple operation, long working life

Inner temperature of container is equipped with high temperature sterilization beads can be heated to about  $300^{\circ}\text{C}$ 

Randomly configurate glass bead with diameter 1.5~2.0mm

Compact appearance design, digital displays temperature at real-time. It can be used inultraclean workbench

Stainless steel inner container, built-in high-performance heating element, high precision of temperature controller and