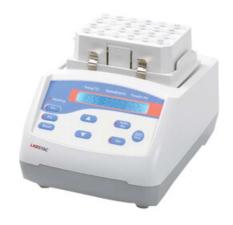

# THERMO SHAKER INCUBATOR SHA73-2000

# THERMO SHAKER INCUBATOR SHA73-2000

The unique design principle which combines mixing and shaking with intelligent control makes it operation simpler, safe, and convenient. It is compact, highly-efficient and consist several features including intelligent programming for easy and accurate operation results. It is primarily used to mix different micro capacity tube, PCR plate, micro-titer plate and other laboratory equipment.

## **SHA73-2000** THERMO SHAKER INCUBATOR

Optimized 2D mixing designed for simultaneous mixing and vortexing applications Pre-programmed soft keys and reliable universal holder

Automatic imbalance detection and anti-spill technology

Mixing in a 3-in-1 format: Plates (up to 96-well and 384-well formats), Micro-Tubes, Vortexing numerous tube formats

Custom blocks available for different experiment needs