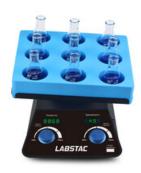

# 3D SHAKER SHA51-080

# 3D SHAKER SHA51-080

Allows for easy and accurate rack placement, data retrieval on power failure and slow start up function prevents liquid spillage. Applications like stability and dissolution studies, liquid extractions, protein precipitation studies, small peptide synthesis and dilutions makes it an ideal choice.

Also known as Laboratory Orbital Shaker.

## SHA51-080 3D SHAKER

Real-time speed display and timing display, convenient and intuitive. Can be set to run continuously from time to time.

With a timing alarm system, when the program is finished, there will be a buzzer prompt.

Speed is adjustable, the speed range is 5 ~ 80rpm.

Special movement structure, strong bearing capacity and low running noise