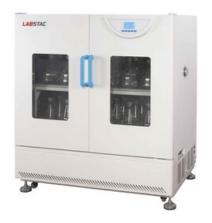

# **SHA027-700B** INCUBATOR SHAKER

Large LCD screen to display more data at same time

R134a refrigerant, imported compressor and fan motor

Big observation windows

304 Stainless steel chamber and platform, easy to clean.

There is a 25mm instruction connection hole on the left side of the chamber for easy testing operation and temperature measurement

The parameters can be automatically stored in case of power failure, and it will continue run as presetting program after turn on

Microprocessor PID controller for temperature and shaking speed with timing function