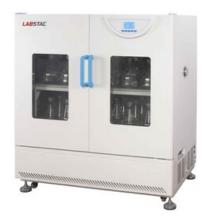

# **SHA027-700A** INCUBATOR SHAKER

Large LCD screen to display more data at same time

R134a refrigerant, imported compressor and fan motor

Big observation windows

304 Stainless steel chamber and platform, easy to clean.

There is a 25mm instruction connection hole on the left side of the chamber for easy testing operation and temperature measurement

The parameters can be automatically stored in case of power failure, and it will continue run as presetting program after turn on

Microprocessor PID controller for temperature and shaking speed with timing function