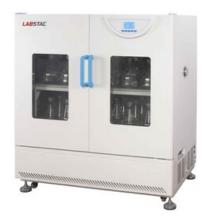

# **SHA027-500B** INCUBATOR SHAKER

Large LCD screen to display more data at same time

R134a refrigerant, imported compressor and fan motor

Big observation windows

304 Stainless steel chamber and platform, easy to clean.

There is a 25mm instruction connection hole on the left side of the chamber for easy testing operation and temperature measurement

The parameters can be automatically stored in case of power failure, and it will continue run as presetting program after turn on

Microprocessor PID controller for temperature and shaking speed with timing function