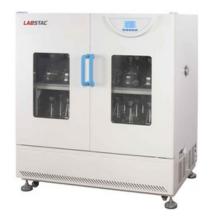

# **SHA027-500A** INCUBATOR SHAKER

Large LCD screen to display more data at same time

R134a refrigerant, imported compressor and fan motor

Big observation windows

304 Stainless steel chamber and platform, easy to clean.

There is a 25mm instruction connection hole on the left side of the chamber for easy testing operation and temperature measurement

The parameters can be automatically stored in case of power failure, and it will continue run as presetting program after turn on

Microprocessor PID controller for temperature and shaking speed with timing function