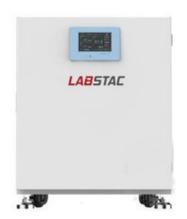

# **SHA022-9B** INCUBATOR SHAKER

Adopt 4.3 inches touch screen , intelligent touch screen control, parameters real time display, operation easily

Temp., rotation speed and time etc parameters fast setting

Combine incubator, shaker functions together with small space, huge capacity

Colorful touch screen controller, menu operation interface, multi datas display at one screen, easily to observe and operate

## **SPECIFICATIONS**

| Model                  | SHA022-9B          |
|------------------------|--------------------|
| Speed Range            | 40-300 rpm         |
| Power Supply           | AC 220 V 50 HZ     |
| Amplitude              | 20 mm              |
| Temp. Control Range    | 4 - 65°C           |
| Temperature Resolution | 0.1°C              |
| Uniformity(at 37°C)    | ±0.5°C             |
| Timing Range           | 0 - 99h59 min      |
| Platform Dimension     | 400x340 mm         |
| Overall Dimension      | 635Wx714Dx1150H mm |
| Power                  | 950 W              |