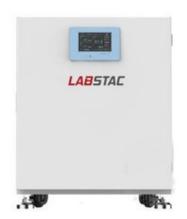

# **SHA022-30B** INCUBATOR SHAKER

Adopt 4.3 inches touch screen, intelligent touch screen control, parameters real time display, operation easily

Temp., rotation speed and time etc parameters fast setting

Combine incubator, shaker functions together with small space, huge capacity

Colorful touch screen controller, menu operation interface, multi datas display at one screen, easily to observe and operate

## **SPECIFICATIONS**

| Model                  | SHA022-30B         |
|------------------------|--------------------|
| Speed Range            | 40-300 rpm         |
| Power Supply           | AC 220 V 50 HZ     |
| Amplitude              | 20 mm              |
| Temp. Control Range    | 4 - 65°C           |
| Temperature Resolution | 0.1°C              |
| Uniformity(at 37°C)    | ±0.5°C             |
| Timing Range           | 0 - 99h59 min      |
| Platform Dimension     | 500x420 mm         |
| Overall Dimension      | 725Wx720Dx1055H mm |
| Power                  | 1300 W             |