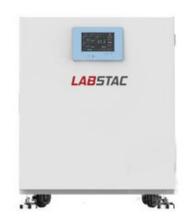

# **SHA022-30A** INCUBATOR SHAKER

Adopt 4.3 inches touch screen , intelligent touch screen control, parameters real time display, operation easily

Temp., rotation speed and time etc parameters fast setting

Combine incubator, shaker functions together with small space, huge capacity

Colorful touch screen controller, menu operation interface, multi datas display at one screen, easily to observe and operate