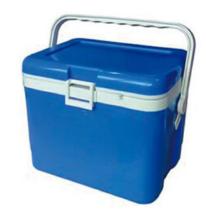

# PORTABLE REFRIGERATOR REF32-440

# PORTABLE REFRIGERATOR REF32-440

A portable refrigerator is self-contained storage chest which uses an outside power source to control its internal temperature, also it doesn't rely on ice or freezer packs to keep its contents cool.

# **REF32-440** PORTABLE REFRIGERATOR

- 1. The storage container can keep content cooling up to 24 hours
- 2.Insulation material is PU CFC-free polyurethane
- 3.Made of environmental PP material, food grade, non-toxic
- 4.Storage container is durable for vaccine storage, blood products storage,dry ice storage,frozen specimen storag etc

## **SPECIFICATIONS**

| Model                       | REF32-440               |
|-----------------------------|-------------------------|
| External Size (WxDxH)       | 440x300x340 mm          |
| Internal Size (WxDxH)       | 350x220x250 mm          |
| Capacity                    | 17 L                    |
| Temperature Range           | 2°C-8°C                 |
| Storage Time (Ambient 30°C) | 24 h                    |
| Material                    |                         |
| External                    | PP                      |
| Internal                    | PU                      |
| Ice Vessels                 | 2(CMB-1200)             |
| Max Loading                 | 15 kg                   |
| Optional Accessory          | LED display thermometer |
| Net Weight                  | 3.2 kg                  |
| Gross Weight                | 6.5 kg                  |
| Package Size (WxDxH)        | 460x330x370 mm          |