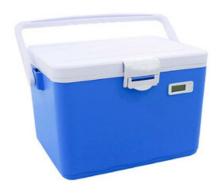

# PORTABLE REFRIGERATOR REF31-363

A portable refrigerator is self-contained storage chest which uses an outside power source to control its internal temperature, also it doesn't rely on ice or freezer packs to keep its contents cool.

# **REF31-363** PORTABLE REFRIGERATOR

### **SPECIFICATIONS**

| Model                 | REF31-363                                                                                        |
|-----------------------|--------------------------------------------------------------------------------------------------|
| External Size         | 425x262x305 mm                                                                                   |
| Internal Size         | 363x203x244 mm                                                                                   |
| Inner Capacity        | 15 L                                                                                             |
| Product Configuration | 1pc refrigerator, 1pc strap 1pc tray 6 pcs Crystal storage ice box 400ml 1pc digital thermometer |
| Insulation Material   | PU                                                                                               |
| Gross Weight          | 4.5 kg                                                                                           |
| Packing Size          | 450x330x330 mm                                                                                   |