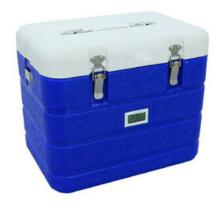

# PORTABLE REFRIGERATOR REF31-240

A portable refrigerator is self-contained storage chest which uses an outside power source to control its internal temperature, also it doesn't rely on ice or freezer packs to keep its contents cool.

# **REF31-240** PORTABLE REFRIGERATOR

### **SPECIFICATIONS**

| REF31-240                                                                      |
|--------------------------------------------------------------------------------|
| 330x235x275 mm                                                                 |
| 240x145x180 mm                                                                 |
| 6 L                                                                            |
| 1pc refrigerator, 4 pcs Crystal storage ice box 400ml, 1pc digital thermometer |
| PU                                                                             |
| 2.8 kg                                                                         |
| 380x260x290 mm                                                                 |
|                                                                                |