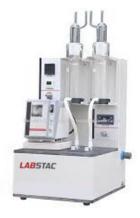

## **PTL2A-01** AIR RELEASE PROPERTIES TESTER

Temperature of bath and air are controlled separately. Automatically control blowing time and defoaming time, accuracy can reach 0.01s. Press-on joint is easy to dismantle tube.

### **SPECIFICATIONS**

| Model                                   | PTL2A-01                                                                               |
|-----------------------------------------|----------------------------------------------------------------------------------------|
| Accuracy                                | Upto 0.01 s                                                                            |
| Samples size                            | 2, simultaneously                                                                      |
| Tube                                    | Press-on joint make it easy to dismantle                                               |
| Blowing time and Defoaming time control | Automatic                                                                              |
| Liquid circulator                       | Sputtering multi-channel                                                               |
| Temperature of bath and air             | Controlled separately                                                                  |
| Screen                                  | Display pressure                                                                       |
| Safety                                  | Safety protection device an prevent over-low liquid level, with needle valve to adjust |