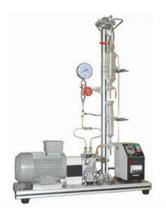

## **PTL22-A** SHEAR STABILITY TESTER

Independent desktop controller, high integrated function button easy operation. Automatic stroke counter can cut off power automatically.

#### **SPECIFICATIONS**

| Model                     | PTL22-A                |
|---------------------------|------------------------|
| Timing method             | Automatic stroke timer |
| Temperature control range | 30 − 35 °C             |
| Rotation speed            | 925 ± 25 r/min         |
| Power                     | 1100 W                 |