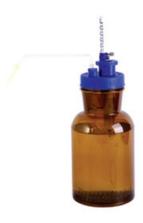

# ADJUSTABLE GLASSINJECTION DISPENSER AMBER GLASS PIP51-05AG

# ADJUSTABLE GLASS-INJECTION DISPENSER AMBER GLASS PIP51-05AG

A non-fragile, silicone tube manufactured from special materials. It is conveniently used with high efficiency. It is fully autoclavable and mostly used in laboratory, pharmaceutical and for other research purpose.

# **PIP51-05AG** ADJUSTABLE GLASS-INJECTION DISPENSER AMBER GLASS

Availability for autoclave of the whole device

A non-fragile, durable silicone tube made of special materials

Convenience of use with high efficiency, and low repetitive

Error, capable of greatly reducing time and costs in research and experiment

Solvent Resistance: general acid and alkali

Material: PP

# **SPECIFICATIONS**

| Model                      | PIP51-05AG      |
|----------------------------|-----------------|
| Volume                     | 0.5-5 ml        |
| Test Volume                | 0.5 ml          |
| Accuracy                   | ±0.04           |
| Gross Weight (kg)          | 4.2             |
| Dimensions in cubic meters | 0.62x0.25x0.315 |
| Package                    | 10 pcs/carton   |