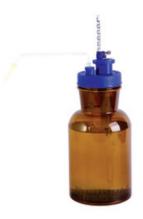

# ADJUSTABLE GLASS-INJECTION DISPENSER PIP51-01

# ADJUSTABLE GLASS-INJECTION DISPENSER PIP51-01

A non-fragile, silicone tube manufactured from special materials. It is conveniently used with high efficiency. It is fully autoclavable and mostly used in laboratory, pharmaceutical and for other research purpose.

# PIP51-01 ADJUSTABLE GLASS-INJECTION DISPENSER

Availability for autoclave of the whole device

A non-fragile, durable silicone tube made of special materials

Convenience of use with high efficiency, and low repetitive

Error, capable of greatly reducing time and costs in research and experiment

Solvent Resistance: general acid and alkali

Material: PP

## **SPECIFICATIONS**

| Model                      | PIP51-01       |
|----------------------------|----------------|
| Volume                     | 0.1-1 ml       |
| Test Volume                | 0.1 ml         |
| Accuracy                   | ±0.02          |
| Gross Weight (kg)          | 3.9            |
| Dimensions in cubic meters | 0.52x0.28x0.29 |
| Package                    | 10 pcs/carton  |