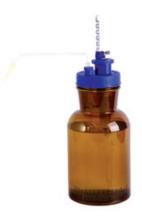

# ADJUSTABLE GLASS-INJECTION DISPENSER PIP51-00

# ADJUSTABLE GLASS-INJECTION DISPENSER PIP51-00

A non-fragile, silicone tube manufactured from special materials. It is conveniently used with high efficiency. It is fully autoclavable and mostly used in laboratory, pharmaceutical and for other research purpose.

# PIP51-00 ADJUSTABLE GLASS-INJECTION DISPENSER

Availability for autoclave of the whole device
A non-fragile, durable silicone tube made of special materials
Convenience of use with high efficiency, and low repetitive
Error, capable of greatly reducing time and costs in research and experiment
Solvent Resistance: general acid and alkali
Material: PP

## **SPECIFICATIONS**

| Model                      | PIP51-00       |
|----------------------------|----------------|
| Volume                     | 0.38 ml        |
| Test Volume                | 0.38 ml        |
| Accuracy                   | ±0.01          |
| Gross Weight (kg)          | 3.7            |
| Dimensions in cubic meters | 0.52x0.28x0.29 |
| Package                    | 10 pcs/carton  |