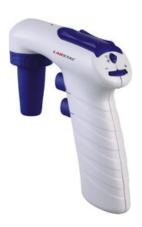

# MOTORIZE PIPETTE CONTROLLER PIP32-100M

# MOTORIZE PIPETTE CONTROLLER PIP32-100M

Pipette Controller offers an unmatched control of pipetting speeds from drop by drop or gravity dispense to fast liquid displacement. Designed for comfortable and uncomplicated pipetting even during long lasting sessions. It is light weight and easy to use in laboratory and for research purpose.

# PIP32-100M MOTORIZE PIPETTE CONTROLLER

Chemical resistance
Human engineering design
Lightweight and Structure strong
Lightweight and dexterous for operation
A wide range volume for liquid controlling