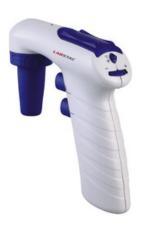

# MOTORIZE PIPETTE CONTROLLER PIP32-100GR

# MOTORIZE PIPETTE CONTROLLER PIP32-100GR

Pipette Controller offers an unmatched control of pipetting speeds from drop by drop or gravity dispense to fast liquid displacement. Designed for comfortable and uncomplicated pipetting even during long lasting sessions. It is light weight and easy to use in laboratory and for research purpose.

# **PIP32-100GR** MOTORIZE PIPETTE CONTROLLER

Chemical resistance
Human engineering design
Lightweight and Structure strong
Lightweight and dexterous for operation
A wide range volume for liquid controlling

## **SPECIFICATIONS**

| Model  | PIP32-100GR |
|--------|-------------|
| Volume | 0.1-100 ml  |
| Colour | Dark Green  |