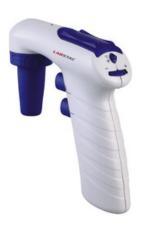

# MOTORIZE PIPETTE CONTROLLER PIP32-100G

# MOTORIZE PIPETTE CONTROLLER PIP32-100G

Pipette Controller offers an unmatched control of pipetting speeds from drop by drop or gravity dispense to fast liquid displacement. Designed for comfortable and uncomplicated pipetting even during long lasting sessions. It is light weight and easy to use in laboratory and for research purpose.

# PIP32-100G MOTORIZE PIPETTE CONTROLLER

Chemical resistance
Human engineering design
Lightweight and Structure strong
Lightweight and dexterous for operation
A wide range volume for liquid controlling