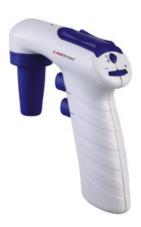

# MOTORIZE PIPETTE CONTROLLER PIP32-100BS

# MOTORIZE PIPETTE CONTROLLER PIP32-100BS

Pipette Controller offers an unmatched control of pipetting speeds from drop by drop or gravity dispense to fast liquid displacement. Designed for comfortable and uncomplicated pipetting even during long lasting sessions. It is light weight and easy to use in laboratory and for research purpose.

# **PIP32-100BS** MOTORIZE PIPETTE CONTROLLER

Chemical resistance
Human engineering design
Lightweight and Structure strong
Lightweight and dexterous for operation
A wide range volume for liquid controlling

## **SPECIFICATIONS**

| Model  | PIP32-100BS                        |
|--------|------------------------------------|
| Volume | 0.1-100 ml                         |
| Colour | Dark blue (with steel wire stand ) |