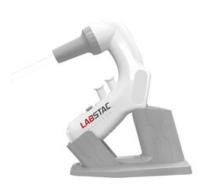

## LARGE CAPACITY PIPETTE PIP14-01100E

## LARGE CAPACITY PIPETTE PIP14-01100E

Single Channel Pipette is the new standard for microliter measurements. It is suitable for pipetting from 0.1ml to 100ml. Ccan control the whole process from absorb fluid to pipetting with two buttons. It is top of the line micropipette that is ergonomically designed and easily adjustable. They are commonly used in laboratory, research, chemistry, biology, forensic, pharmaceutical, and drug discovery labs to transfer small quantities of liquid.

## PIP14-01100E LARGE CAPACITY PIPETTE

Ergonomic design, exquisite appearance, comfortable and convenient operation, can be adapted tosuper-long pipette. Easy to use,

precise control

Adjust the pipetting speed with the button, 6 kinds of aspirate fluid 5 dispense speeds adjustable, unique gravity drainage mode,

Equipped with a desktop pipette holder, can be placed

on the desktop, achieve seat charging

New built-in lithium battery, using a special circuit design, to prevent the battery from overcharging. One time charge,