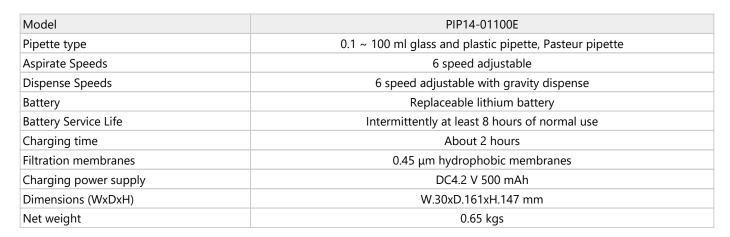

## LARGE CAPACITY PIPETTE PIP14-01100E

## LARGE CAPACITY PIPETTE PIP14-01100E

Single Channel Pipette is the new standard for microliter measurements. It is suitable for pipetting from 0.1ml to 100ml. Ccan control the whole process from absorb fluid to pipetting with two buttons. It is top of the line micropipette that is ergonomically designed and easily adjustable. They are commonly used in laboratory, research, chemistry, biology, forensic, pharmaceutical, and drug discovery labs to transfer small quantities of liquid.

## PIP14-01100E LARGE CAPACITY PIPETTE

Ergonomic design, exquisite appearance, comfortable and convenient operation, can be adapted tosuper-long pipette. Easy to use,

precise control

Adjust the pipetting speed with the button, 6 kinds of aspirate fluid 5 dispense speeds adjustable, unique gravity drainage mode,

especially useful for small volume pipetting

New pipetting pump, large power, can remove the large-capacity liquid rapidly. With a strong blow function to prevent residual

droplets, to ensure the accuracy of pipetting

Top large LCD display screen shows the current aspirate and dispense speed or gravity dispense; display battery power, when the

battery power is low, the beep sounds prompt charging

The entire electric pipette is light weight, maximum to prevent muscle strain.

Equipped with a desktop pipette holder, can be placed

on the desktop, achieve seat charging

New built-in lithium battery, using a special circuit design, to prevent the battery from overcharging. One time charge,

can intermittent work 8 hours, charging time 2-3 hours

Equipped with hydrophobic filter. Effectively prevent excessive liquid into the gunbody, to prevent cross-contamination