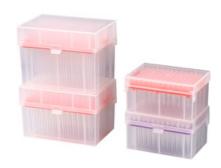

# STACKABLE 10000?L TIP BOX PIC68-10000S

# STACKABLE 10000?L TIP BOX PIC68-10000S

It offers quick and easy access to pipette tips, saving valuable time. Space-saving and environmentally compatible. Commonly used in liquid handling and molecular biology.

# PIC68-10000S STACKABLE 10000?L TIP BOX

Made from medical grade Polypropylene
Slippy surface with excellent design
DNase-free
Rnase-free
Non-pyrogenic
Filter and non-filter for choice
Bag and rack are available to pack