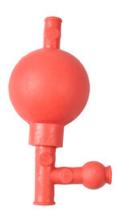

# RUBBER PIPETTE BULB PIC51-25

# RUBBER PIPETTE BULB PIC51-25

Designed for efficient one-handed operation and it is made of natural rubber. Pipette bulb eliminates the need of dangerous mouth pipetting and handling of hazardous materials.

## PIC51-25 RUBBER PIPETTE BULB

Our pinch and release valve system allows for one-hand operation Can accommodate pipettes up to 25mL

Easy to use

Made from natural rubber

Chemical resistant rubber filler with 3 valves for suction

Two valve system with a removable top valve for easy cleaning and one-handed use

### **SPECIFICATIONS**

| Model  | PIC51-25 |
|--------|----------|
| Volume | 2-25 ml  |
| Color  | Red      |
| Unit   | 50       |