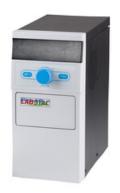

# PLATE SEALER PCR51-200

# PLATE SEALER PCR51-200

Plate Sealer is used for sealing a wide variety of microplates (Elisa, cell culture, PCR and deep-well plates) to store samples, prevent evaporation and minimize contamination

Used in Heat seals, Coulorimetric, Fluorescence, long term storage.

Also known as Semi Automated Plate Sealer.

## PCR51-200 PLATE SEALER

Power save mode: If the unit is left on but inactive for long periods, it will enter a power saving mode. Rapid heating(reaching 170°C in 300seconds)

Adjustable Sealing Temperature:  $80^{\circ}\text{C} \sim 200^{\circ}\text{C}$  OLED display screen, high light. Applicable for different micro plates and heat seals. Precise temperature, timing and pressure for consistent sealing.