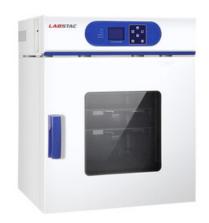

# VACUUM DRYING OVEN OVE22-50

## **VACUUM DRYING OVEN OVE22-50**

Vacuum ovens are very versatile pieces of equipment with applications in laboratory research, engineering, and industry. The low pressure environment also minimizes oxidation during drying. A rugged, high quality pressure chamber, gasket seals, and pump are features to look for, as well as convenient, programmable controls and a computer interface.

### **OVE22-50 VACUUM DRYING OVEN**

10 segment programmable microcomputer PID intelligent control system

Vacuum degree display: Digital display

Vacuum degree control: Electronic automatic control

Imported enviornmental protection type insulation materials

SUS304 stainless steel Interior materials ALLHEATTM: Cavity Warm-up Technology Imported Temperature and Vacuum Sensor

Optional accessories: Portable printer/ALLSENSTM software, LCD touch screen

controller, Programmable multi-stage controller