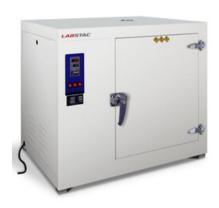

# DRYING OVEN OVE15-050

## **DRYING OVEN OVE15-050**

Heating Oven, Laboratory Drying Oven

Used in Drying, Baking, Disinfecting, Sterilization, Laboratory, Research, Engineering, Industry, Thermostat storage, Heating Storage.

Also known as Heating Oven, Laboratory Drying Oven.

## **OVE15-050 DRYING OVEN**

Digital display intelligent temperature controller with micro-computer intelligent PID self-tuning function.

The inner tank is made of stainless steel plate, which has the characteristics of antiacid, anti-corrosion, etc.

The box door is a double-layer insulation material door seal, which effectively insulates heat and prevents heat loss, effectively saving energy.

Heat-generating components and fans are made of high temperature resistant materials to ensure safety and long service life.

### **SPECIFICATIONS**

| Model                   | OVE15-050         |
|-------------------------|-------------------|
| Capacity                | 50 L              |
| Temperature Range       | RT+5-500°C        |
| Temperature Accuracy    | ±1°C              |
| Temperature Fluctuation | ±2%               |
| Internal Dimension      | 450Wx350Dx450H mm |
| Exterior Dimension      | 770Wx580Dx750H mm |
| Shelves                 | 2                 |
| Weight                  | 50 kg             |
| Power                   | 4 KW              |
| Power Supply            | 220/50 Hz         |