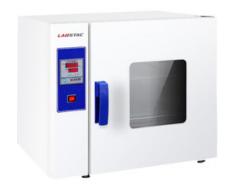

# DRYING OVEN OVE12-040

## DRYING OVEN OVE12-040

Heating Oven, Laboratory Drying Oven

Used in Drying, Baking, Disinfecting, Sterilization, Laboratory, Research, Engineering, Industry, Thermostat storage, Heating Storage.

Also known as Heating Oven, Laboratory Drying Oven.

## **OVE12-040 DRYING OVEN**

Digital display all 304 stainless steel inner chamber and outer Intelligent PID control system Large observation window Tight buckle handle