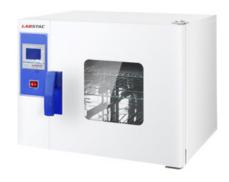

# DRYING OVEN OVE11-225

## **DRYING OVEN OVE11-225**

Heating Oven, Laboratory Drying Oven

Used in Drying, Baking, Disinfecting, Sterilization, Laboratory, Research, Engineering, Industry, Thermostat storage, Heating Storage.

Also known as Heating Oven, Laboratory Drying Oven.

## **OVE11-225** DRYING OVEN

Precision LCD
Cooling fan
Stainless steel inner chamber
Intelligent PID control system
Best quality oven

#### **SPECIFICATIONS**

| Model                   | OVE11-225         |
|-------------------------|-------------------|
| Capacity                | 225 L             |
| Temperature Range       | RT+5-250°C        |
| Temperature Accuracy    | ±0.1°C            |
| Temperature Fluctuation | ±1%               |
| Temperature Uniformity  | ±1°C              |
| Temperature Resolution  | ±0.5°C            |
| Timer Range             | 0-999 min         |
| Convection Mode         | Forced Convection |
| Internal Dimension      | 600Wx550Dx750H mm |
| Exterior Dimension      | 965Wx770Dx980H mm |
| Package Size            | 1907x815x1090 mm  |
| Shelves                 | 4                 |
| Weight                  | 96/105 kg         |
| Power                   | 2500 W            |
| Power Supply            | 220 V, 50 Hz      |