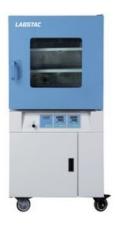

## **OVE079-215** VACUUM DRYING OVEN

Programmable vacuum cycle

LCD vacuum degree window

Suitable for drying thermo-sensitive material

Shorter drying time for sample that does not dry easily

Dual layer tempered glass door for clear observation

Fully automatic electromagnetism controlled vacuum

Minimum heating time 50% less than traditional vacuum oven