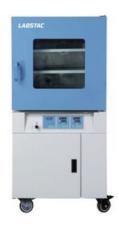

## **OVE079-125** VACUUM DRYING OVEN

Programmable vacuum cycle

LCD vacuum degree window

Suitable for drying thermo-sensitive material

Shorter drying time for sample that does not dry easily

Dual layer tempered glass door for clear observation

Fully automatic electromagnetism controlled vacuum

Minimum heating time 50% less than traditional vacuum oven