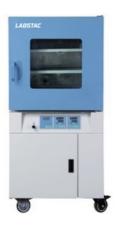

# VACUUM DRYING OVEN OVE079-064

## VACUUM DRYING OVEN OVE079-064

## **OVE079-064** VACUUM DRYING OVEN

Programmable vacuum cycle

LCD vacuum degree window

Suitable for drying thermo-sensitive material

Shorter drying time for sample that does not dry easily

Dual layer tempered glass door for clear observation