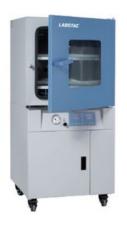

# VACUUM DRYING OVEN OVE078-913

# **VACUUM DRYING OVEN OVE078-913**

## **OVE078-913** VACUUM DRYING OVEN

Microprocessor controller

Dual layer tempered glass door for clear observation

Minimum heating time 50% less than traditional vacuum oven

Interior chamber made from stainless steel with a mirror polished finish making for easy cleaning

Standard with vacuum pump

Provides programmability for 7 periods and 9 steps for each period making for a total of 63 programmable step