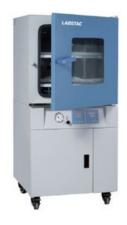

# VACUUM DRYING OVEN OVE078-431

# **VACUUM DRYING OVEN OVE078-431**

## **OVE078-431** VACUUM DRYING OVEN

Microprocessor controller

Dual layer tempered glass door for clear observation

Minimum heating time 50% less than traditional vacuum oven

Interior chamber made from stainless steel with a mirror polished finish making for easy cleaning

Standard with vacuum pump

Provides programmability for 7 periods and 9 steps for each period making for a total of 63 programmable step

### **SPECIFICATIONS**

| Model                  | OVE078-431                     |
|------------------------|--------------------------------|
| Capacity               | 431 L                          |
| Electrical requirement | AC3 80 V 50 HZ                 |
| Controller             | LCD Programmability controller |
| Power Consumption      | 3800 W                         |
| Temperature range      | RT+10 - 200°C                  |
| Display Resolution     | 0.1                            |
| Temperature Stability  | ±1℃                            |
| Vacuum Degree          | 133 Pa                         |
| Ambient Temperature    | +5 - 40°C                      |
| Interior Dimension     | 630Wx810Dx845H mm              |
| Exterior Dimension     | 790Wx1030Dx1855H mm            |
| Shelves                | 4 pcs                          |
| Chamber Material       | 304 Stainless steel            |