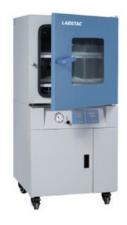

# VACUUM DRYING OVEN OVE078-197

## **OVE078-197** VACUUM DRYING OVEN

Microprocessor controller

Dual layer tempered glass door for clear observation

Minimum heating time 50% less than traditional vacuum oven

Interior chamber made from stainless steel with a mirror polished finish making for easy cleaning

Standard with vacuum pump

Provides programmability for 7 periods and 9 steps for each period making for a total of 63 programmable step

### **SPECIFICATIONS**

| Model                  | OVE078-197                     |
|------------------------|--------------------------------|
| Capacity               | 197 L                          |
| Electrical requirement | AC 220 V 50 HZ                 |
| Controller             | LCD Programmability controller |
| Power Consumption      | 2100 W                         |
| Temperature range      | RT+10 - 200°C                  |
| Display Resolution     | 0.1                            |
| Temperature Stability  | ±1°C                           |
| Vacuum Degree          | 133 Pa                         |
| Ambient Temperature    | +5 - 40°C                      |
| Interior Dimension     | 540Wx575Dx635H mm              |
| Exterior Dimension     | 720Wx740Dx1530H mm             |
| Shelves                | 3 pcs                          |
| Chamber Material       | 304 Stainless steel            |