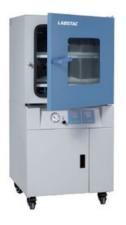

## **OVE078-033** VACUUM DRYING OVEN

Microprocessor controller

Dual layer tempered glass door for clear observation

Minimum heating time 50% less than traditional vacuum oven

Interior chamber made from stainless steel with a mirror polished finish making for easy cleaning

Standard with vacuum pump

Provides programmability for 7 periods and 9 steps for each period making for a total of 63 programmable step

### **SPECIFICATIONS**

| Model                  | OVE078-033                     |
|------------------------|--------------------------------|
| Capacity               | 33 L                           |
| Electrical requirement | AC 220 V 50 HZ                 |
| Controller             | LCD Programmability controller |
| Power Consumption      | 1200 W                         |
| Temperature range      | RT+10 - 200°C                  |
| Display Resolution     | 0.1                            |
| Temperature Stability  | ±1°C                           |
| Vacuum Degree          | 133 Pa                         |
| Ambient Temperature    | +5 - 40°C                      |
| Interior Dimension     | 320Wx320Dx320H mm              |
| Exterior Dimension     | 550Wx490Dx1240H mm             |
| Shelves                | 3 pcs                          |
| Chamber Material       | 304 Stainless steel            |