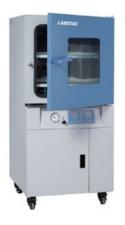

## **OVE077-913** VACUUM DRYING OVEN

Microprocessor controller

Dual layer tempered glass door for clear observation

Minimum heating time 50% less than traditional vacuum oven

Interior chamber made from stainless steel with a mirror polished finish making for easy cleaning

Standard with vacuum pump

Direct heating and control by shelves: Each shelf has a separate temperature sensor, can be independently displayed and controlled temperature in setting, monitoring and timing, more accurate and stable

### **SPECIFICATIONS**

| Model                  | OVE077-913           |
|------------------------|----------------------|
| Capacity               | 913 L                |
| Electrical requirement | AC 380 V 50 HZ       |
| Controller             | LED display          |
| Power Consumption      | 5800 W               |
| Temperature range      | RT+10 - 200°C        |
| Display Resolution     | 0.1                  |
| Temperature Stability  | ±1°C                 |
| Vacuum Degree          | 133 Pa               |
| Ambient Temperature    | +5 - 40°C            |
| Interior Dimension     | 750Wx1160Dx1050H mm  |
| Exterior Dimension     | 1400Wx1395Dx2010H mm |
| Shelves                | 5 pcs                |
| Chamber Material       | 304 Stainless steel  |