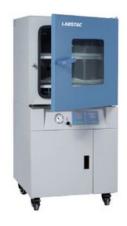

# VACUUM DRYING OVEN OVE077-215B

# **VACUUM DRYING OVEN OVE077-215B**

## **OVE077-215B** VACUUM DRYING OVEN

Microprocessor controller

Dual layer tempered glass door for clear observation

Minimum heating time 50% less than traditional vacuum oven

Interior chamber made from stainless steel with a mirror polished finish making for easy cleaning

### **SPECIFICATIONS**

| Model                  | OVE077-215B         |
|------------------------|---------------------|
| Capacity               | 215 L               |
| Electrical requirement | AC 220 V 50 HZ      |
| Controller             | LED display         |
| Power Consumption      | 2100 W              |
| Temperature range      | RT+10 - 200°C       |
| Display Resolution     | 0.1                 |
| Temperature Stability  | ±1°C                |
| Vacuum Degree          | 133 Pa              |
| Ambient Temperature    | +5 - 40°C           |
| Interior Dimension     | 560Wx600Dx640H mm   |
| Exterior Dimension     | 720Wx8200Dx1750H mm |
| Shelves                | 6 pcs               |
| Chamber Material       | 304 Stainless steel |