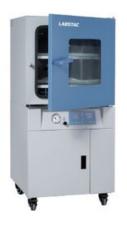

# VACUUM DRYING OVEN OVE077-090B

## OVE077-090B VACUUM DRYING OVEN

Microprocessor controller

Dual layer tempered glass door for clear observation

Minimum heating time 50% less than traditional vacuum oven

Interior chamber made from stainless steel with a mirror polished finish making for easy cleaning

Standard with vacuum pump

### **SPECIFICATIONS**

| Model                  | OVE077-090B         |
|------------------------|---------------------|
| Capacity               | 90 L                |
| Electrical requirement | AC 220 V 50 HZ      |
| Controller             | LED display         |
| Power Consumption      | 1350 W              |
| Temperature range      | RT+10 - 200°C       |
| Display Resolution     | 0.1                 |
| Temperature Stability  | ±1°C                |
| Vacuum Degree          | 133 Pa              |
| Ambient Temperature    | +5 - 40°C           |
| Interior Dimension     | 450Wx450Dx450H mm   |
| Exterior Dimension     | 610Wx590Dx1350H mm  |
| Shelves                | 4 pcs               |
| Chamber Material       | 304 Stainless steel |