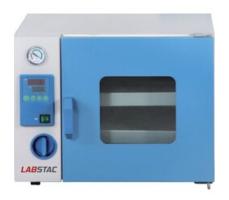

## **OVE076-216B** VACUUM DRYING OVEN

304 stainless steel, mirror polishing processing, easy to clean and maintain

PID controller with over temperature alarm and timing function ensures precise and reliable control, also save more than 40% heating time

A big dual layer tempered glass on the door provides good observation

Door adjustment system with silicon door gasket ensures better vacuity

### **SPECIFICATIONS**

| Model                  | OVE076-216B         |
|------------------------|---------------------|
| Capacity               | 216 L               |
| Electrical requirement | AC 220 V 50 HZ      |
| Controller             | LED display         |
| Power Consumption      | 1550 W              |
| Temperature range      | RT-10 - 200°C       |
| Display Resolution     | 0.1                 |
| Temperature Stability  | ±1°C                |
| Vacuum Degree          | 133 Pa              |
| Ambient Temperature    | +5 - 40°C           |
| Interior Dimension     | 600Wx600Dx600H mm   |
| Exterior Dimension     | 890Wx760Dx741H mm   |
| Shelves                | 6 pcs               |
| Chamber Material       | 304 Stainless steel |