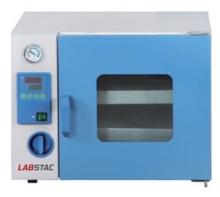

# VACUUM DRYING OVEN OVE076-216A

## VACUUM DRYING OVEN OVE076-216A

## OVE076-216A VACUUM DRYING OVEN

304 stainless steel, mirror polishing processing, easy to clean and maintain PID controller with over temperature alarm and timing function ensures precise and reliable control, also save more than 40% heating time

A big dual layer tempered glass on the door provides good observation

Door adjustment system with silicon door gasket ensures better vacuity